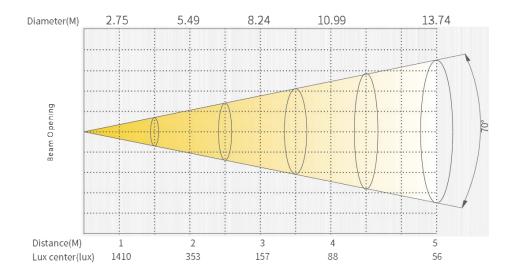

### **Photometrics**

#### **Optical System**

| Lamp Source | 180W                |
|-------------|---------------------|
| Beam Angle  | 70°                 |
| Output      | 3545 Lux @ 5 Meters |
| CRI         | > 93                |
| ССТ         | 1800K - 10000K      |